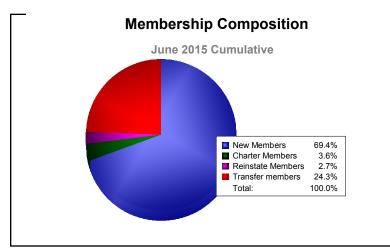

District 5M 13 As of June 2015 Cumulative

| Year      | New<br>Clubs | Dropped<br>Clubs | Gain/<br>Loss<br>Clubs | New<br>Members | Charter<br>Members | Reinstate<br>Members | Transfer<br>Members | Total<br>Member<br>Added | Total<br>Members<br>Dropped | Gain/<br>Loss<br>Members |
|-----------|--------------|------------------|------------------------|----------------|--------------------|----------------------|---------------------|--------------------------|-----------------------------|--------------------------|
| 2010-2011 | 0            | 0                | 0                      | 93             | 0                  | 0                    | 6                   | 99                       | -122                        | -23                      |
| 2011-2012 | 0            | -1               | -1                     | 71             | 0                  | 5                    | 6                   | 82                       | -129                        | -47                      |
| 2012-2013 | 0            | -2               | -2                     | 107            | 0                  | 6                    | 8                   | 121                      | -146                        | -25                      |
| 2013-2014 | 0            | 0                | 0                      | 128            | 0                  | 7                    | 7                   | 142                      | -79                         | 63                       |
| 2014-2015 | 0            | -5               | -5                     | 77             | 4                  | 3                    | 27                  | 111                      | -179                        | -68                      |
| Average   | 0            | -2               | -2                     | 95             | 1                  | 4                    | 11                  | 111                      | -131                        | -20                      |