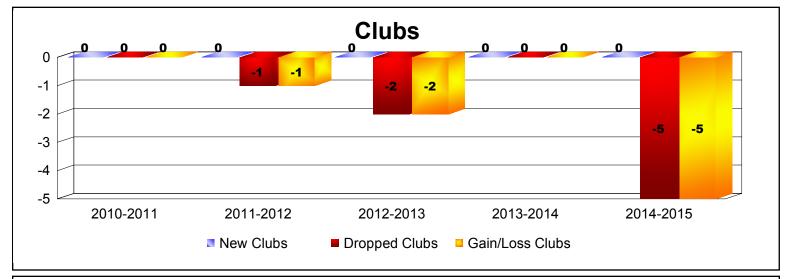

District 5M 13 As of June 2015 Cumulative

| Year      | New<br>Clubs | Dropped<br>Clubs | Gain/<br>Loss<br>Clubs | New<br>Members | Charter<br>Members | Reinstate<br>Members | Transfer<br>Members | Total<br>Member<br>Added | Total<br>Members<br>Dropped | Gain/<br>Loss<br>Members |
|-----------|--------------|------------------|------------------------|----------------|--------------------|----------------------|---------------------|--------------------------|-----------------------------|--------------------------|
| 2010-2011 | 0            | 0                | 0                      | 93             | 0                  | 0                    | 6                   | 99                       | -122                        | -23                      |
| 2011-2012 | 0            | -1               | -1                     | 71             | 0                  | 5                    | 6                   | 82                       | -129                        | -47                      |
| 2012-2013 | 0            | -2               | -2                     | 107            | 0                  | 6                    | 8                   | 121                      | -146                        | -25                      |
| 2013-2014 | 0            | 0                | 0                      | 128            | 0                  | 7                    | 7                   | 142                      | -79                         | 63                       |
| 2014-2015 | 0            | -5               | -5                     | 77             | 4                  | 3                    | 27                  | 111                      | -179                        | -68                      |
| Average   | 0            | -2               | -2                     | 95             | 1                  | 4                    | 11                  | 111                      | -131                        | -20                      |