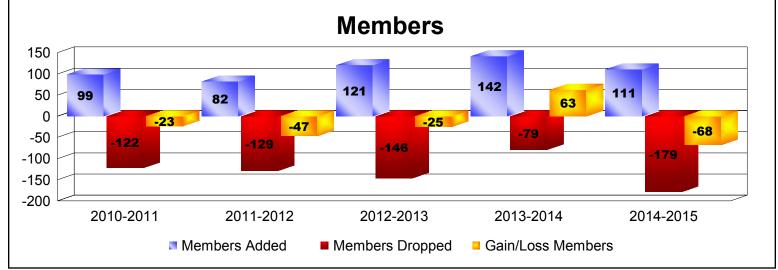

District 5M 13 As of June 2015 Cumulative

| Year      | New<br>Clubs | Dropped<br>Clubs | Gain/<br>Loss<br>Clubs | New<br>Members | Charter<br>Members | Reinstate<br>Members | Transfer<br>Members | Total<br>Member<br>Added | Total<br>Members<br>Dropped | Gain/<br>Loss<br>Members |
|-----------|--------------|------------------|------------------------|----------------|--------------------|----------------------|---------------------|--------------------------|-----------------------------|--------------------------|
| 2010-2011 | 0            | 0                | 0                      | 93             | 0                  | 0                    | 6                   | 99                       | -122                        | -23                      |
| 2011-2012 | 0            | -1               | -1                     | 71             | 0                  | 5                    | 6                   | 82                       | -129                        | -47                      |
| 2012-2013 | 0            | -2               | -2                     | 107            | 0                  | 6                    | 8                   | 121                      | -146                        | -25                      |
| 2013-2014 | 0            | 0                | 0                      | 128            | 0                  | 7                    | 7                   | 142                      | -79                         | 63                       |
| 2014-2015 | 0            | -5               | -5                     | 77             | 4                  | 3                    | 27                  | 111                      | -179                        | -68                      |
| Average   | 0            | -2               | -2                     | 95             | 1                  | 4                    | 11                  | 111                      | -131                        | -20                      |